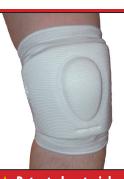

# Relieve arthritic knee pain

Coach Barlow insisted on quality for his top athletes. You, too, will appreciate the comfort and quality. No uncomfortable metal. Just soft, patented material that supports, warms and soothes your knees.

So, if you have weak, injured or arthritic joints, then you need *real* support... Barlow Knee support. Even better: *Your Barlow is guaranteed to end your knee pain, or your money back!* If you're not 100% satisfied, just return it within 30 days for a full refund of any money paid towards the purchase price. *(Sizing info on order form.)* 

 Barlow Knee Support

 item #91499
 \$29.99

 SAVE
 Your Price: \$24.99 each