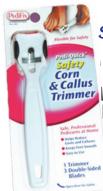

# Safety Corn & Callus Trimmer

Now there is a safer, more effective way to remove corns and calluses. Flexible plastic handle prevents excess pressure so you avoid nicks and cuts.

# Safety Corn & Callus Trimmer

(Not recommended for diabetics.) #90848.....\$6.95