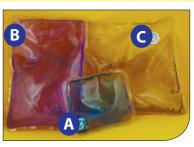

# Heat you can take

*with you* – Instant heat you can reuse over and over again! Just bend the magic disk inside the pad for instant heat. When the pad cools, recharge it in boiling water.

A. 3 x 3 ½ .... item #90425 ..... \$ 5.95 **Your BEST BUY** Set of all 3 - \$15.99 B. 4 x 6 ..... item #90426 ..... \$ 7.95 **SAVE 67%** C. 6 x 9 ½ ..... item #90427 ......\$ 9.95