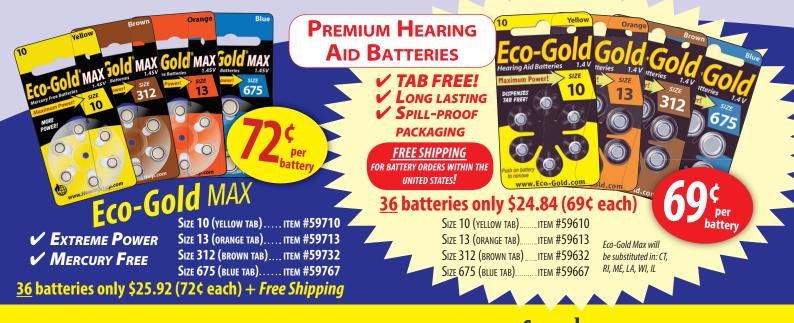

# Relieve arthritic knee pain

Coach Barlow insisted on quality for his top athletes. You, too, will appreciate the comfort and quality. No uncomfortable metal. Just soft, patented material that supports, warms and soothes your knees.

So, if you have weak, injured or arthritic joints, then you need *real* support... Barlow Knee support. Even better: *Your Barlow is guaranteed to end your knee pain, or your money back!* If you're not 100% satisfied, just return it within 30 days for a full refund of any money paid towards the purchase price. *(Sizing info on order form.)* 

 Barlow Knee Support

 item #91499
 \$29.99

 SAVE
 Your Price: \$24.99 each